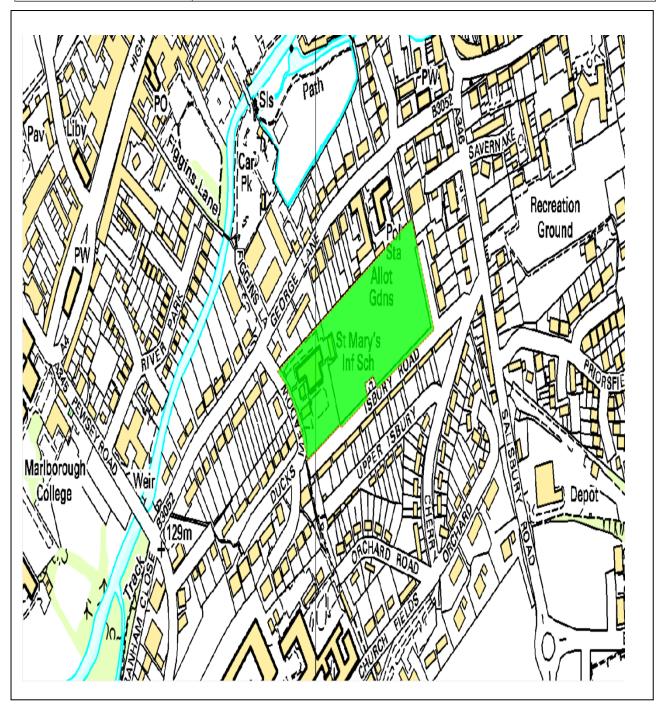

## Report No. 1

| Application Number | 16/01263/FUL                                                                                                                                             |
|--------------------|----------------------------------------------------------------------------------------------------------------------------------------------------------|
| Site Address       | St Marys School, George Lane, Marlborough SN8 4BX                                                                                                        |
| Proposal           | Demolition of existing primary school building and associated structures, erection of new primary school building, car parking and external landscaping. |
| Case Officer       | Nick Clark                                                                                                                                               |